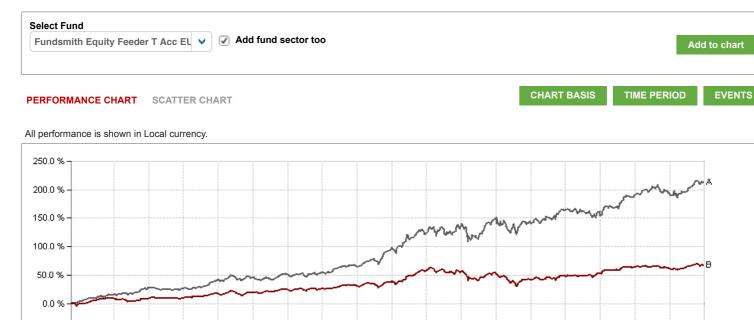

#### **CHOOSE A SHARE CLASS**

CUMULATIVE PERFORMANCE (%) DISCRETE PERFORMANCE (%) CALENDAR PERFORMANCE (%)

|     |              |                                   |       |       |      |      |       |       |        | Pe    | erformance      | data as at 30           | 0.11.17 |
|-----|--------------|-----------------------------------|-------|-------|------|------|-------|-------|--------|-------|-----------------|-------------------------|---------|
| Key | Chart        | Instrument                        | YTD   | 1m    | 3m   | 6m   | 1yr   | 3yrs  | 5yrs   | 10yrs | Since<br>launch | Since<br>launch<br>ann. | Del     |
| A   | $\checkmark$ | Fundsmith Equity Feeder T Acc EUR | 16.89 | 0.16  | 7.40 | 3.85 | 19.67 | 60.62 | 146.20 | -     | 213.55          | 20.70                   | Ū       |
| В   | $\checkmark$ | Sector: Equity - International    | 6.64  | -0.33 | 5.38 | 1.99 | 9.35  | 21.00 | 52.27  | 38.10 | -               | 5.46                    | ₫       |